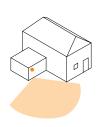

#### Home entrance

| 2000 W, max. 6 LEDs each 58 W | white | 4007841 034696 |
|-------------------------------|-------|----------------|
| 2000 W, max. 6 LEDs each 58 W | black | 4007841 034702 |

max. output