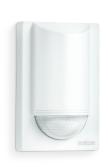

#### IS 2140 ECO

#### Wall

| 2000 W, max. 6 LEDs each 58 W | white | 4007841 034672 |
|-------------------------------|-------|----------------|
| 2000 W, max. 6 LEDs each 58 W | black | 4007841 034689 |

2000 W

max. Ø 14 m max. output