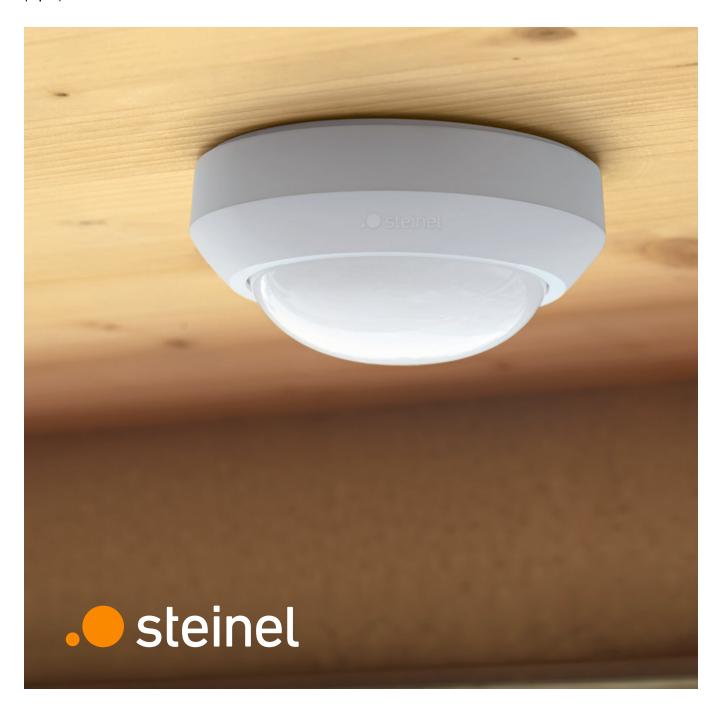

#### IS 2180 ECO

#### Home entrance

| 2000 W, max. 6 LEDs each 58 W | white | 4007841 034696 |
|-------------------------------|-------|----------------|
| 2000 W, max. 6 LEDs each 58 W | black | 4007841 034702 |

max. output