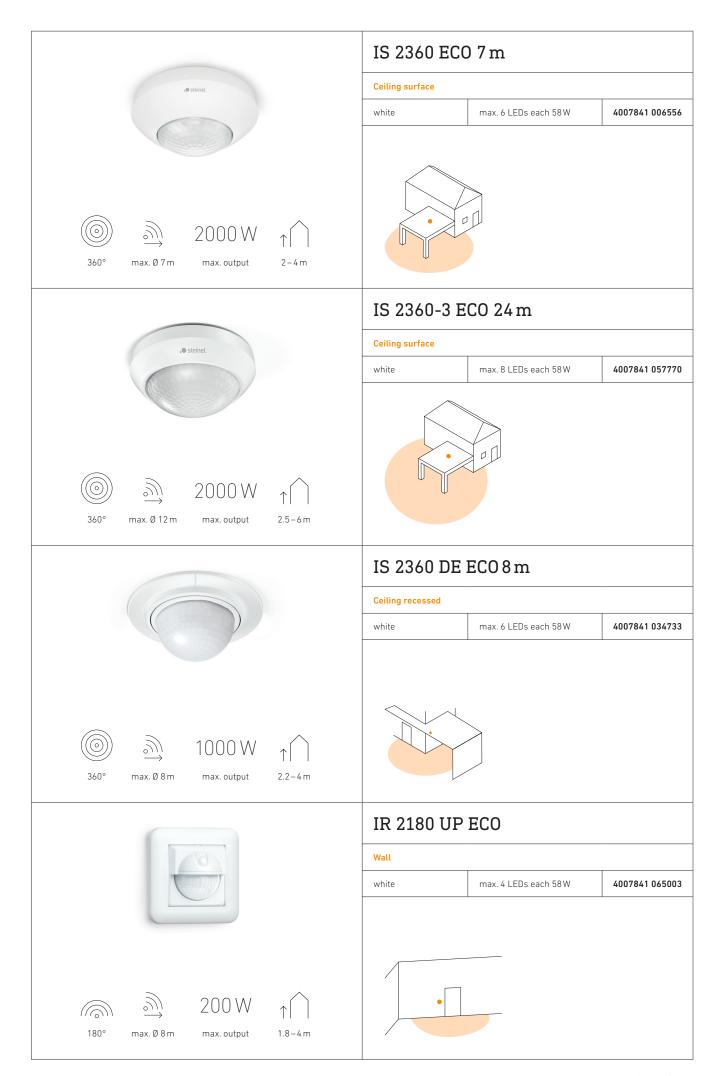

## Series 2000 ECO - made for professionals. High quality, amazingly favourable and 5 years STEINEL warranty.

The reliable motion detectors of the 2000 Eco Series. Ideal for installations on both private houses and residential complexes. They are easy to install, quick to set up and reliably switch lights, especially LEDs. Start saving in more ways than one!