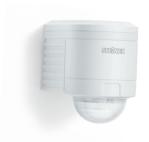

#### IS 2140 ECO

#### Wall

| 2000 W, max. 6 LEDs each 58 W | white | 4007841 034672 |
|-------------------------------|-------|----------------|
| 2000 W, max. 6 LEDs each 58 W | black | 4007841 034689 |

2000 W

max. Ø 14 m max. output